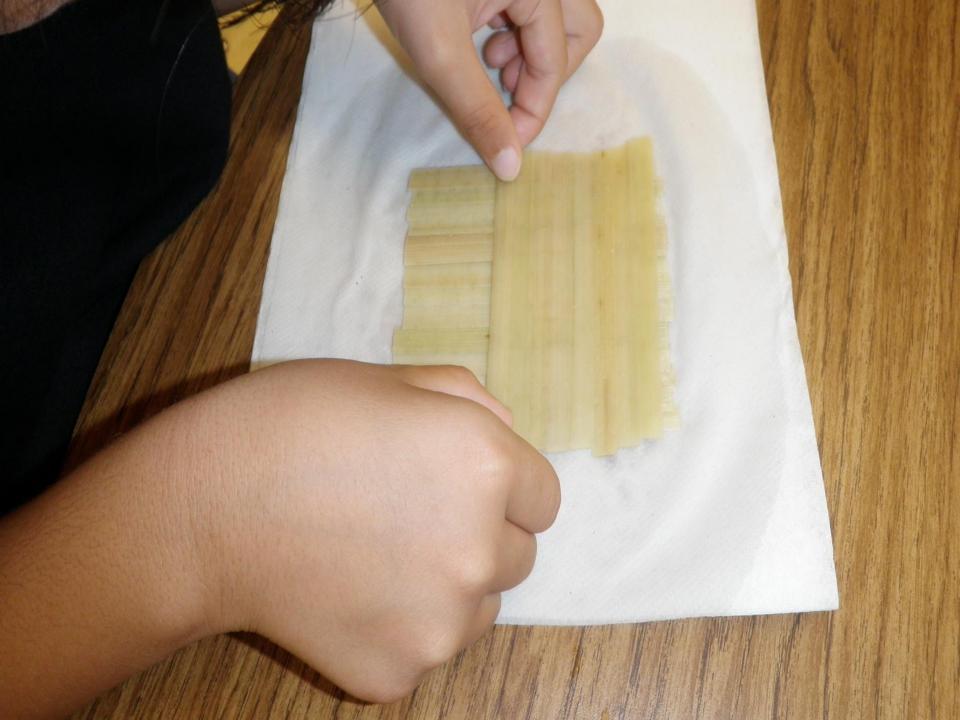

#### Versatile Plant

- Papyrus grew along the Nile River
- Used to make:
  - Paper
  - Sandals
  - Boats
  - Ropes
  - Paintbrushes
  - And more

Reproduction intendite.

Voir l'explication au verso.

### Writing System

- Hieroglyphics
  - First just symbols
  - Eventually combination of pictures and sound symbols
- Scribes wrote on papyrus
  - Few could read and write hieroglyphics
  - School leads to career in government & business