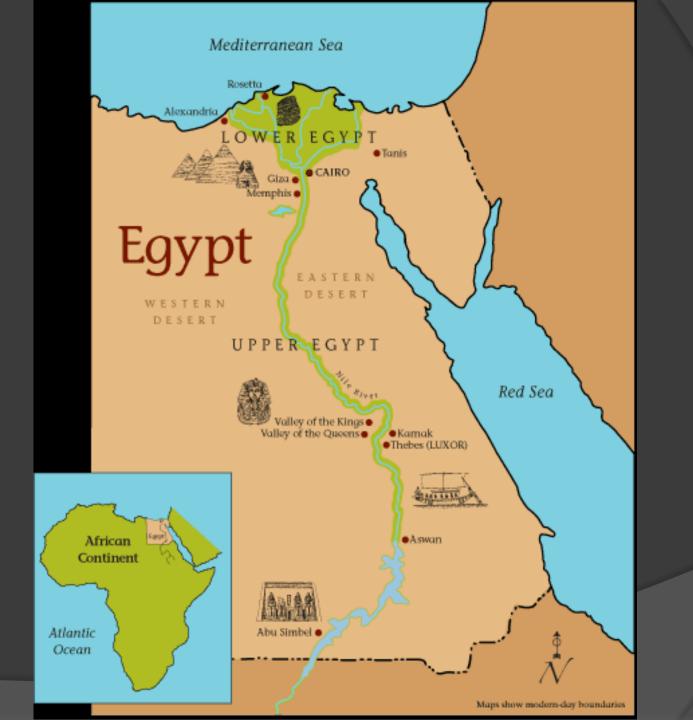

# Regions of Egypt

- Ancient Egypt includes two regions:
- Upper Egypt
  - Southern part
- Lower Egypt
  - Northern part

#### Delta

- Before Nile meets the Mediterranean Sea
  - Splits into many branches
- Form fan-shaped area of fertile land called a delta

#### Deserts

- Harsh deserts
  - Sahara: Largest desert in the world
  - Libyan & Eastern deserts acted as a natural <u>barrier</u> against invasions