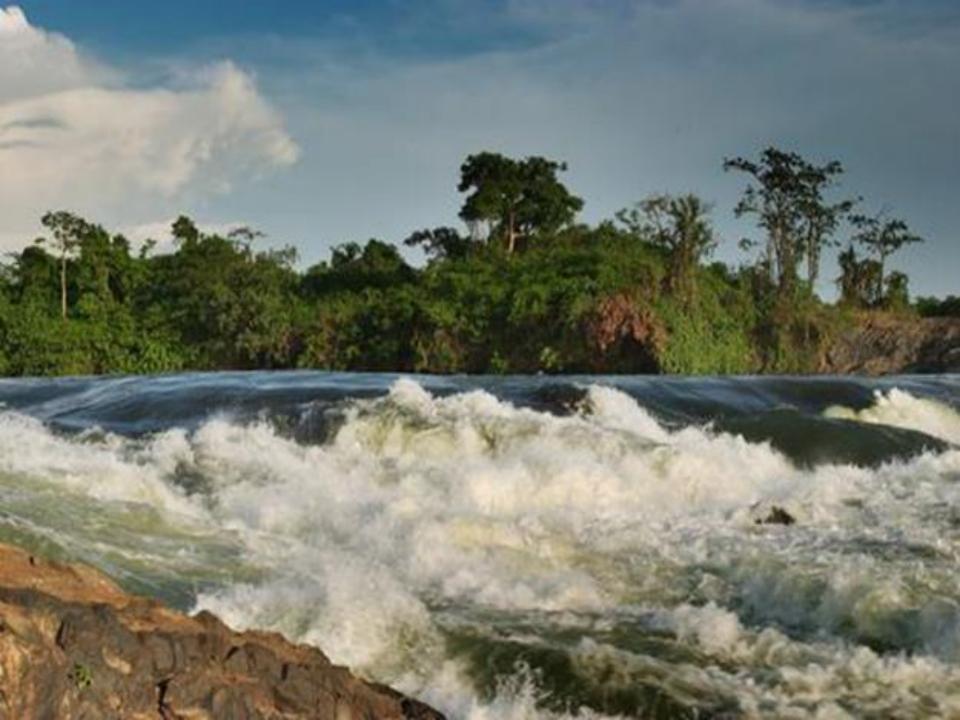

#### Protection

- Cataracts:
  - Prevent invasion from the South

 Rushing and swirling water was too difficult to travel.