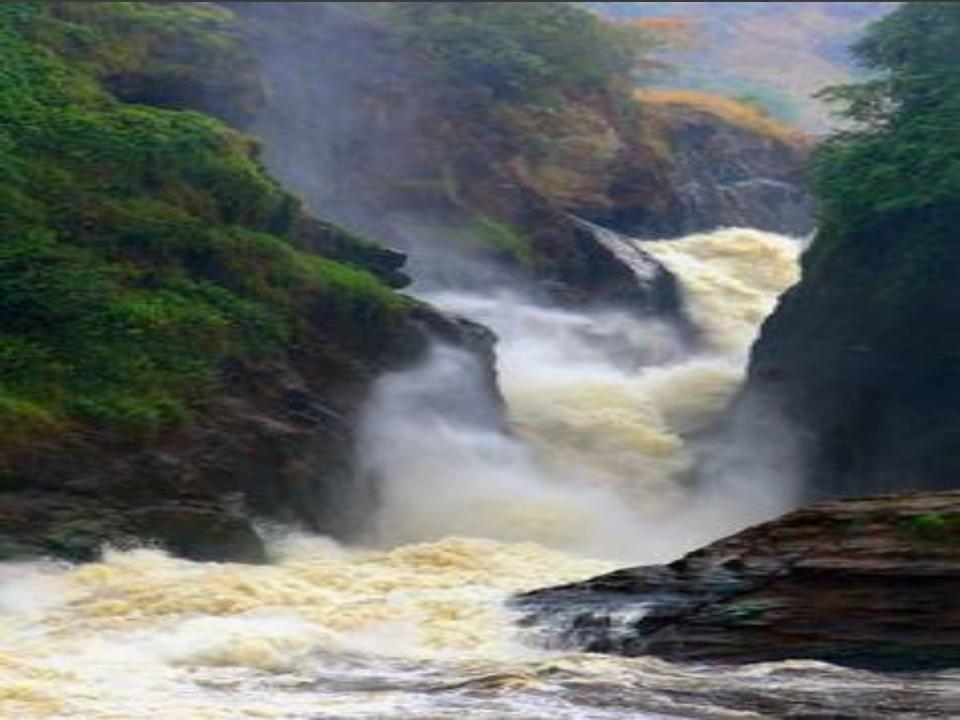

#### Protection

- Cataracts:
  - Prevent invasion from the South

 Rushing and swirling water was too difficult to travel.