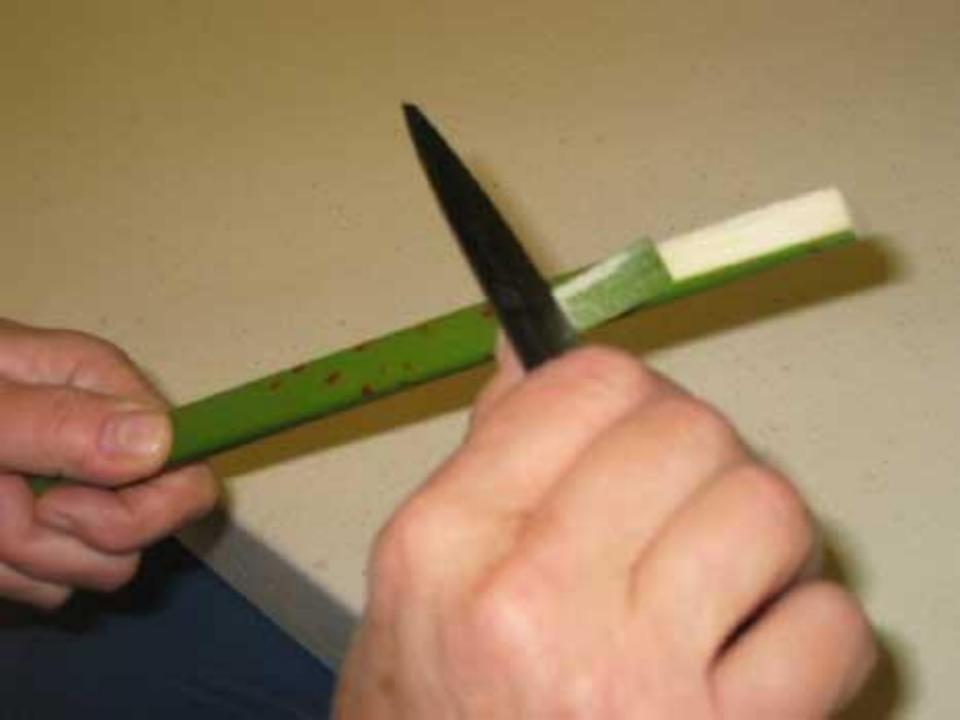

#### Versatile Plant

- Papyrus grew along the Nile River
- Used to make:
  - Paper
  - Sandals
  - Boats
  - Ropes
  - Paintbrushes
  - And more

Reproduction intendite.

Voir l'explication au verso.