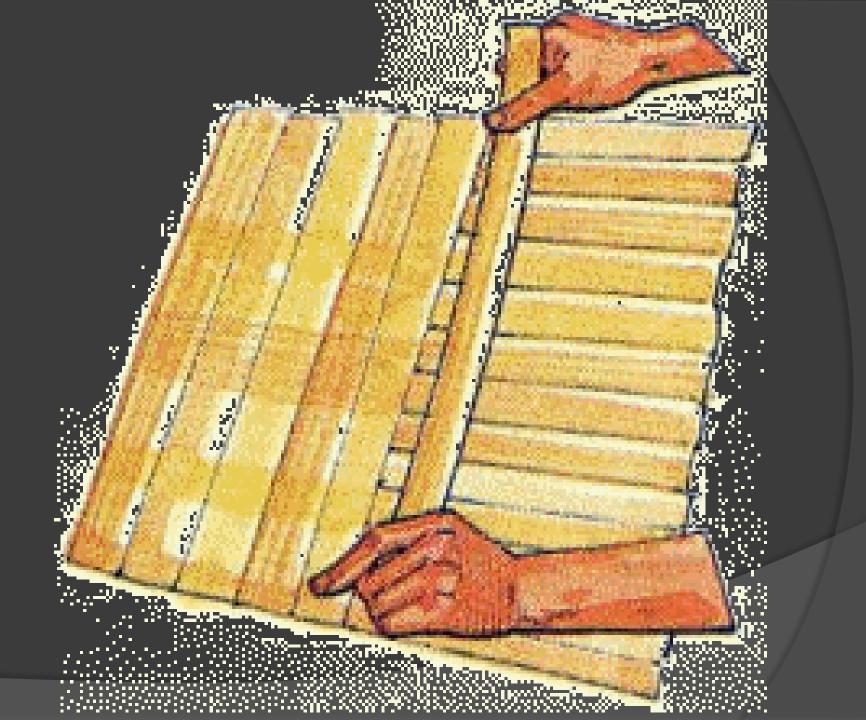

#### Versatile Plant

- Papyrus grew along the Nile River
- Used to make:
  - Paper
  - Sandals
  - Boats
  - Ropes
  - Paintbrushes
  - And more

Reproduction intendite.

Voir l'explication au verso.

### Writing System

- Hieroglyphics
  - First just symbols
  - Eventually combination of pictures and sound symbols
- Scribes wrote on papyrus
  - Few could read and write hieroglyphics
  - School leads to career in government & business