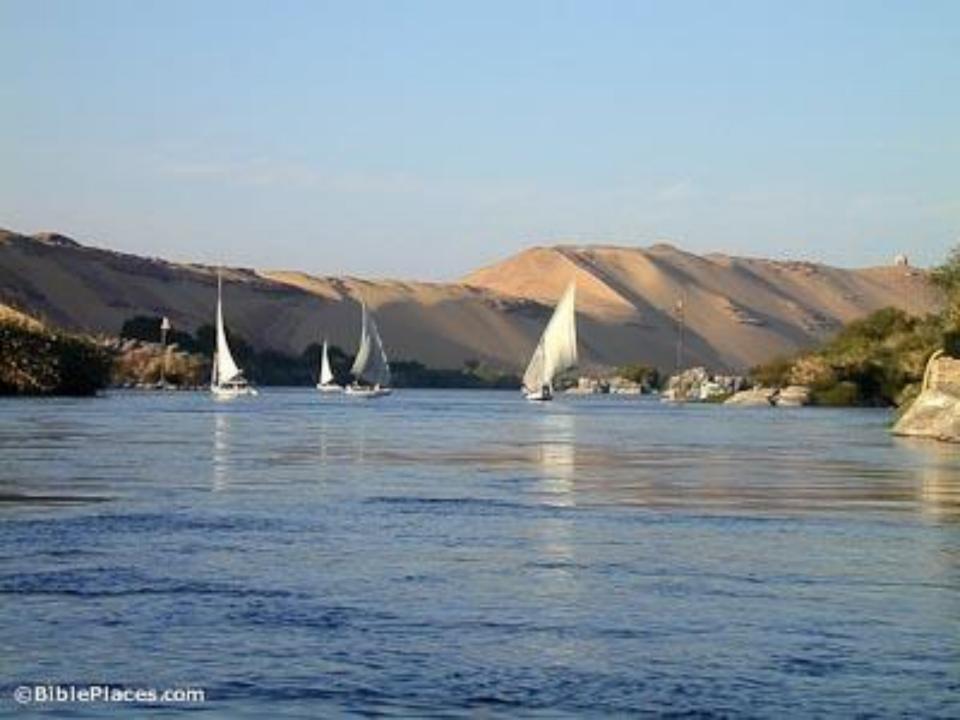

## Nile River Valley

- Nile River is longest river in the world
  - 4,145 miles long
  - Stretched from central Africa to Mediterranean Sea
  - Only major river that runs from south to north.
- Nile River often called the "lifeblood", "creator of all good", or "The Gift" of Egypt.

#### The Nile

- Is two separate rivers at its source
- Blue Nile
  - Flows out of the mountains
- White Nile