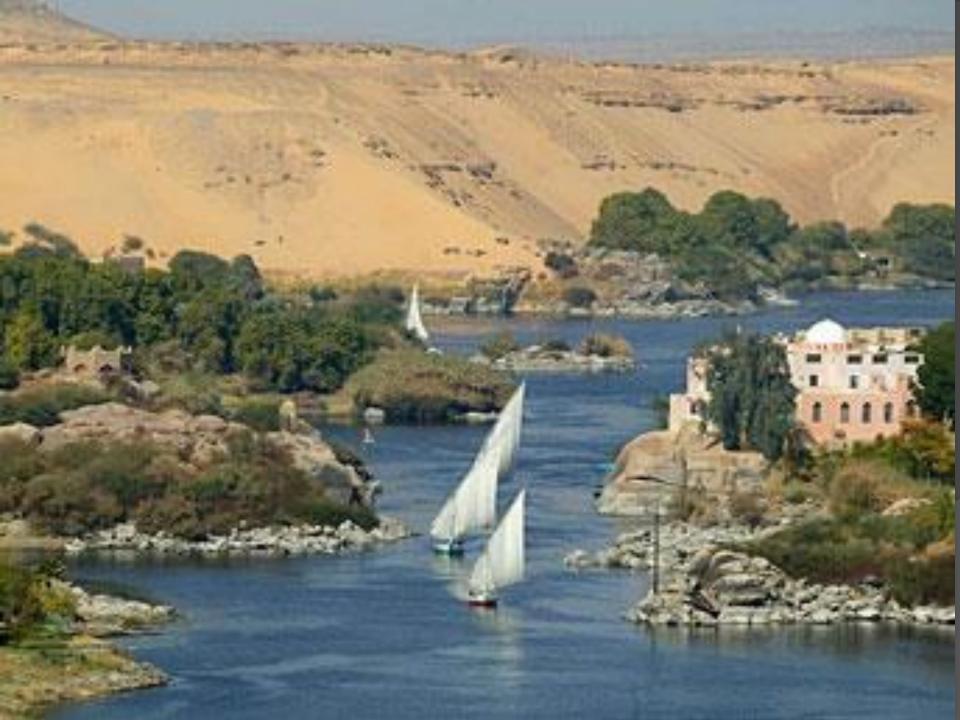

## Nile River Valley

- Nile River is longest river in the world
  - 4,145 miles long
  - Stretched from central Africa to Mediterranean Sea
  - Only major river that runs from south to north.
- Nile River often called the "lifeblood", "creator of all good", or "The Gift" of Egypt.

#### Delta

- Before Nile meets the Mediterranean Sea
  - Splits into many branches
- Form fan-shaped area of fertile land called a delta