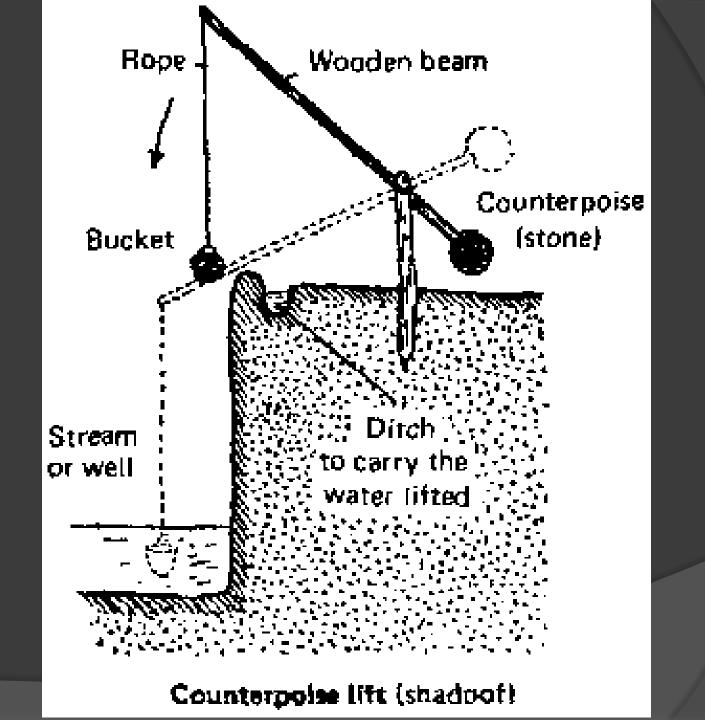

#### Advances

- Canals
  - Dug from the Nile for irrigation

- Shadoof
  - Bucket attached to a long pole to get water from the river.