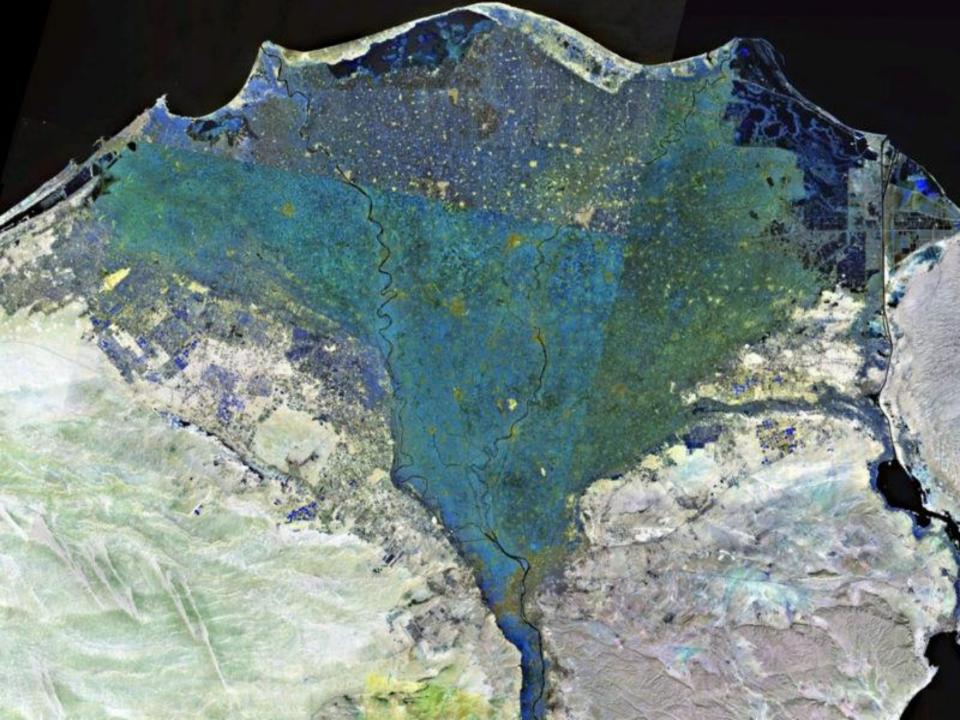

#### Delta

- Before Nile meets the Mediterranean Sea
  - Splits into many branches
- Form fan-shaped area of fertile land called a delta

# Flooding

- Nile River flooded each year
  - Predictable
  - Narrow corridor about 12 miles wide of fertile soil
  - Land covered in <u>silt</u>; made land look black
    - Kemet: "black land"
  - Dry land called "Red Land"
    - Due to its scorching hear