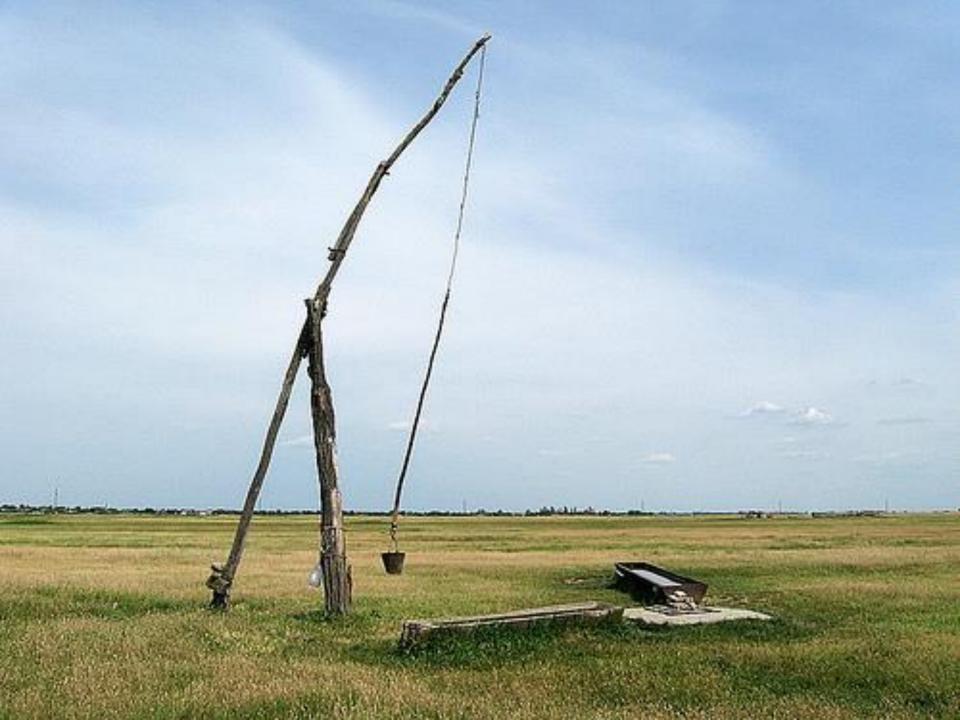

#### Advances

- Canals
  - Dug from the Nile for irrigation

- Shadoof
  - Bucket attached to a long pole to get water from the river.