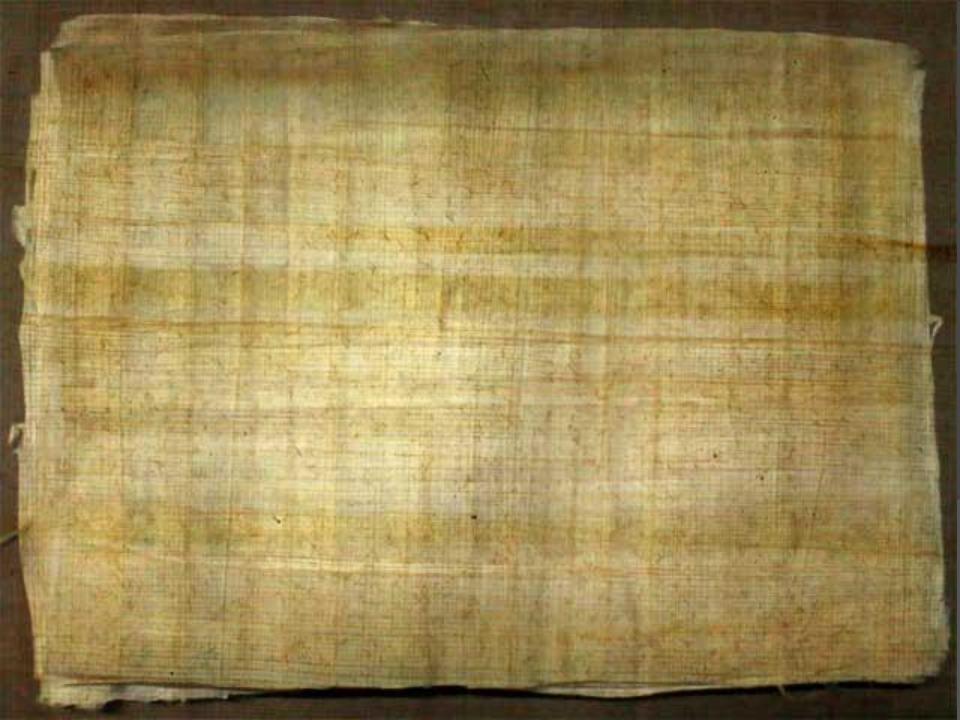

#### Versatile Plant

- Papyrus grew along the Nile River
- Used to make:
  - Paper
  - Sandals
  - Boats
  - Ropes
  - Paintbrushes
  - And more

Reproduction intendite.

Voir l'explication au verso.

### Writing System

- Hieroglyphics
  - First just symbols
  - Eventually combination of pictures and sound symbols
- Scribes wrote on papyrus
  - Few could read and write hieroglyphics
  - School leads to career in government & business