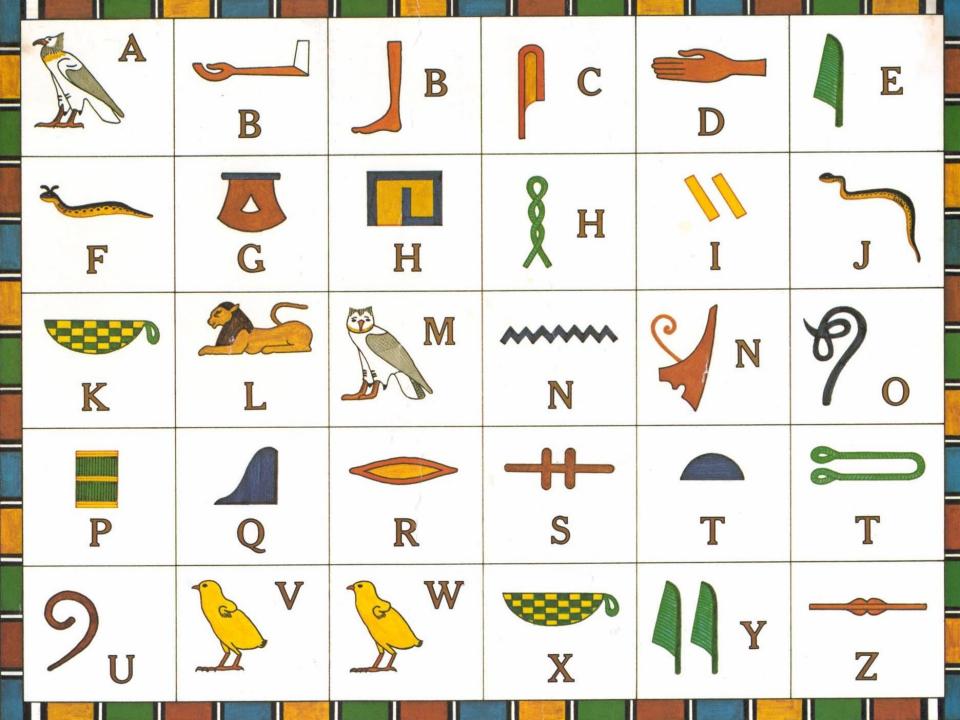

### Writing System

- Hieroglyphics
  - First just symbols
  - Eventually combination of pictures and sound symbols
- Scribes wrote on papyrus
  - Few could read and write hieroglyphics
  - School leads to career in government & business

RosettaStone

## Rosetta Stone

**ITALIANO** 

Level 1.23,415

VERSION 3 WINNER CO ROW PERSONAL EDITION Level 1, 2, 3, 4 & 5 ITALIAN