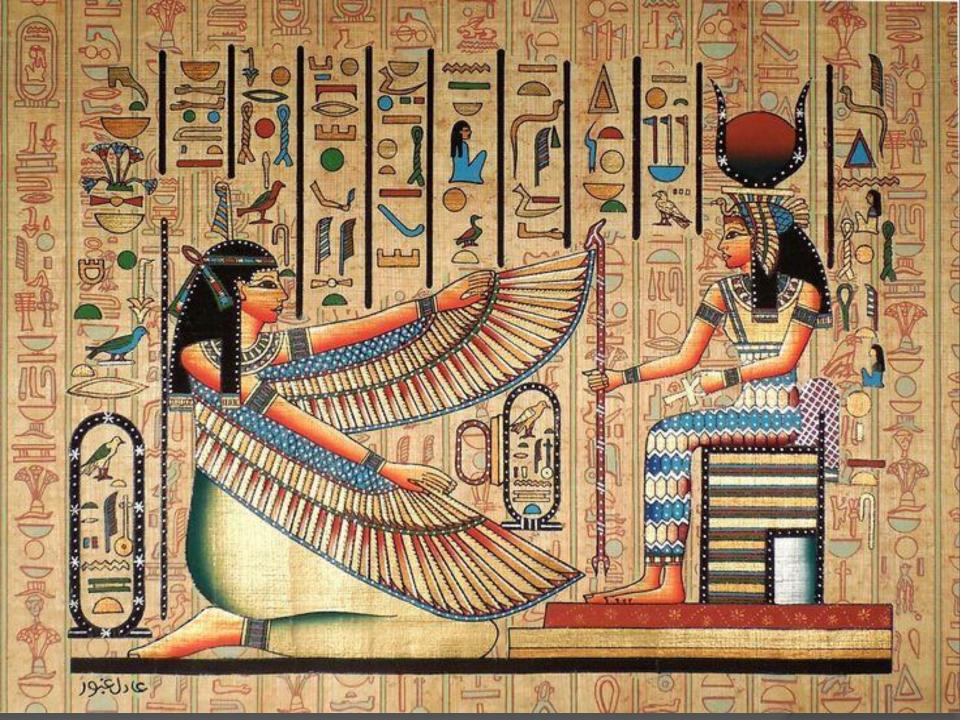

### Writing System

- Hieroglyphics
  - First just symbols
  - Eventually combination of pictures and sound symbols
- Scribes wrote on papyrus
  - Few could read and write hieroglyphics
  - School leads to career in government & business