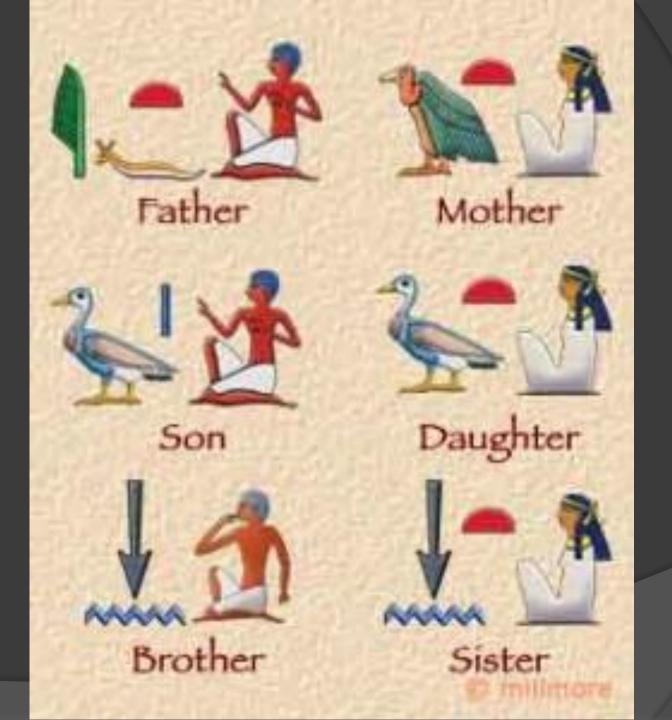

### Writing System

- Hieroglyphics
  - First just symbols
  - Eventually combination of pictures and sound symbols
- Scribes wrote on papyrus
  - Few could read and write hieroglyphics
  - School leads to career in government & business