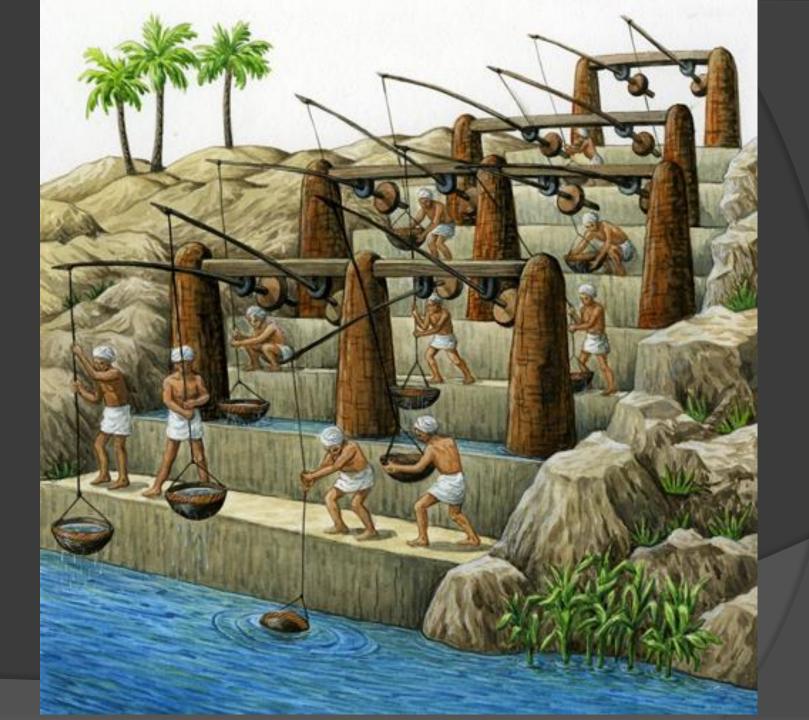

#### Advances

- Canals
  - Dug from the Nile for irrigation

- Shadoof
  - Bucket attached to a long pole to get water from the river.