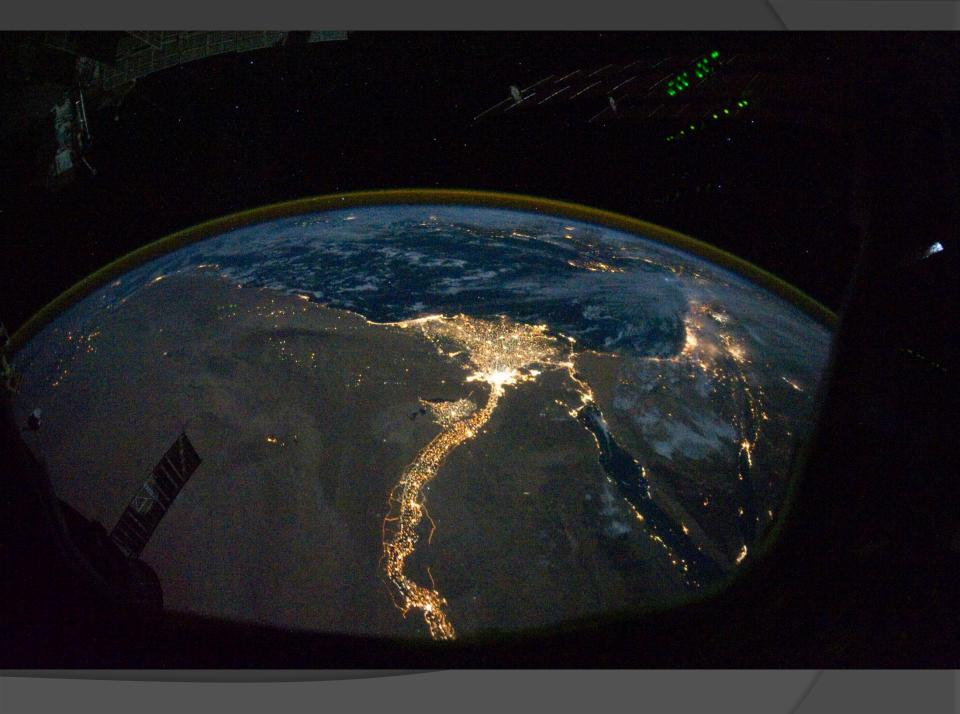

## Nile River Valley

- Nile River is longest river in the world
  - 4,145 miles long
  - Stretched from central Africa to Mediterranean Sea
  - Only major river that runs from south to north.
- Nile River often called the "lifeblood", "creator of all good", or "The Gift" of Egypt.

#### Delta

- Before Nile meets the Mediterranean Sea
  - Splits into many branches
- Form fan-shaped area of fertile land called a delta