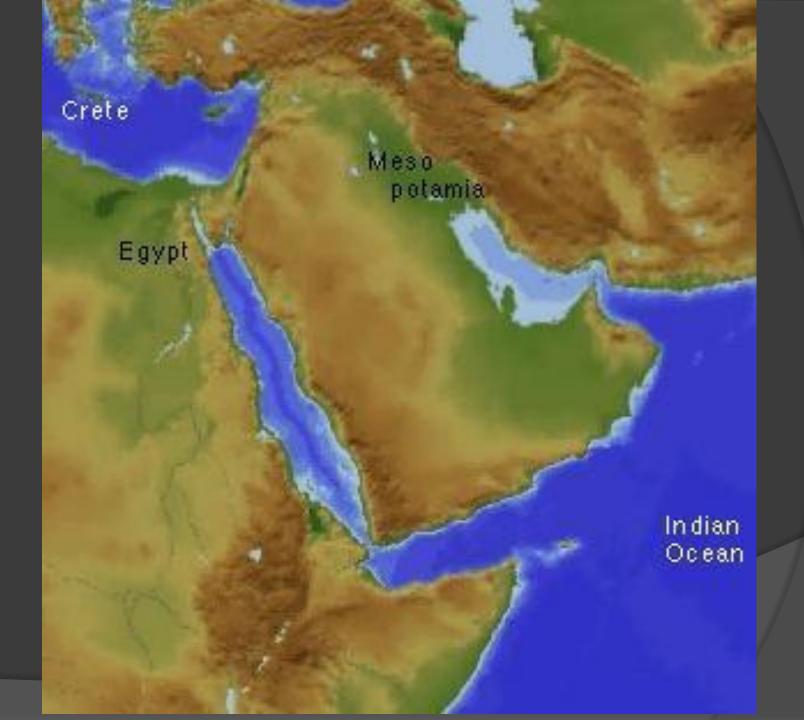

# Regions of Egypt

- Ancient Egypt includes two regions:
- Upper Egypt
  - Southern part
- Lower Egypt
  - Northern part

# FORMING KINGDOMS

- Extra food meant other jobs
  - Artisans, merchants, traders
- Villages started popping up
- Caravans started to sell goods
  - Nubia: south Mesopotamia: northeast
- Learned different ways of life