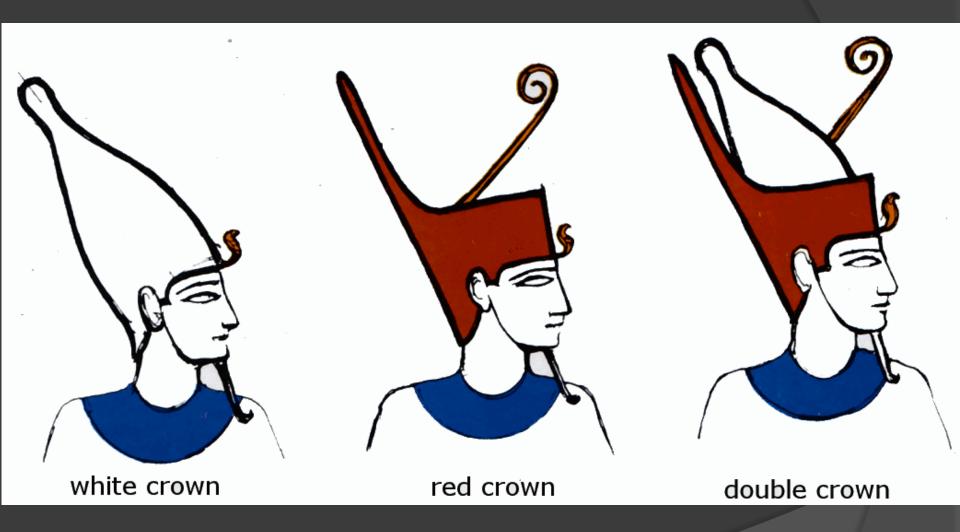

## UNITING EGYPT

Upper and Lower Egypt not united

Upper Egypt: white cone-shaped crown

Lower Egypt: red cone-shaped crown