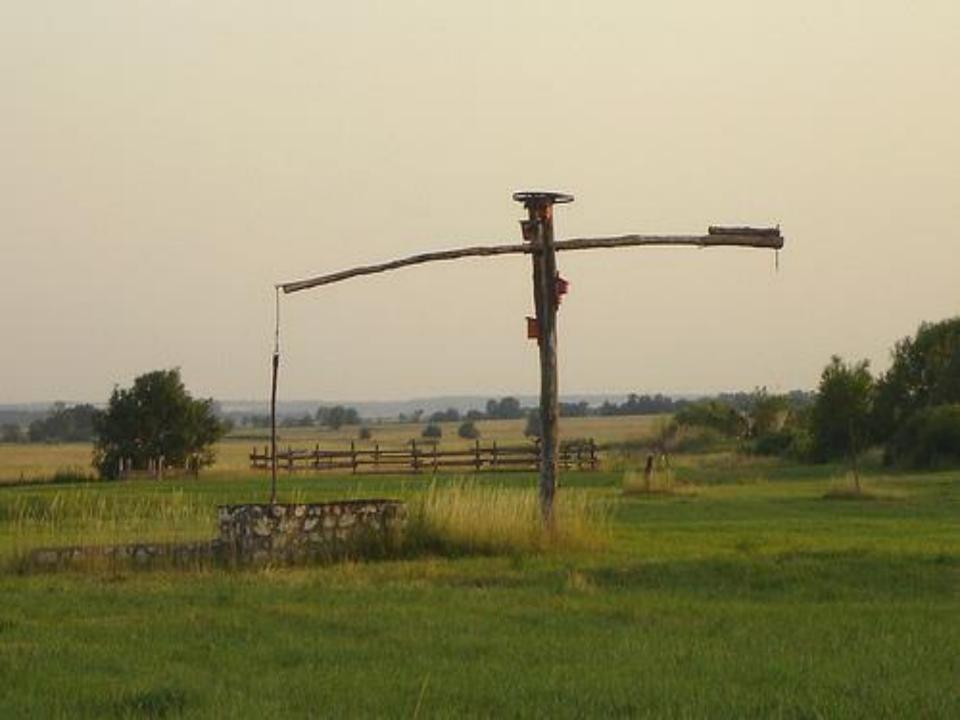

#### Advances

- Canals
  - Dug from the Nile for irrigation

- Shadoof
  - Bucket attached to a long pole to get water from the river.