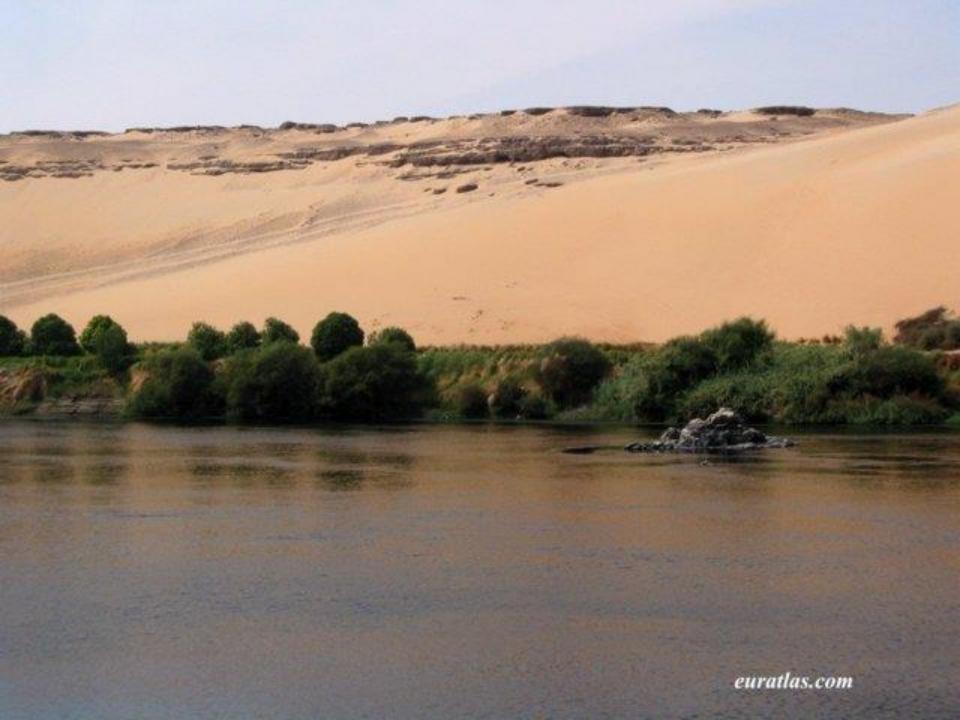

## Nile River Valley

- Nile River is longest river in the world
  - 4,145 miles long
  - Stretched from central Africa to Mediterranean Sea
  - Only major river that runs from south to north.
- Nile River often called the "lifeblood", "creator of all good", or "The Gift" of Egypt.

#### Deserts

- Harsh deserts
  - Sahara: Largest desert in the world
  - Libyan & Eastern deserts acted as a natural <u>barrier</u> against invasions

# Flooding

- Nile River flooded each year
  - Predictable
  - Narrow corridor about 12 miles wide of fertile soil
  - Land covered in <u>silt</u>; made land look black
    - Kemet: "black land"
  - Dry land called "Red Land"
    - Due to its scorching hear