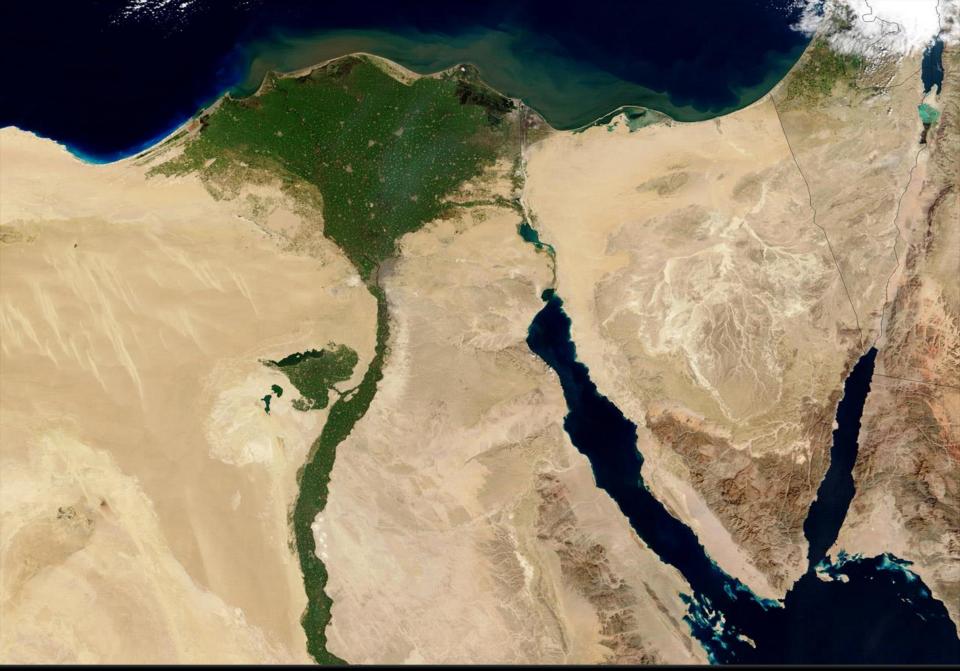

## Nile River Valley

- Nile River is longest river in the world
  - 4,145 miles long
  - Stretched from central Africa to Mediterranean Sea
  - Only major river that runs from south to north.
- Nile River often called the "lifeblood", "creator of all good", or "The Gift" of Egypt.

#### Delta

- Before Nile meets the Mediterranean Sea
  - Splits into many branches
- Form fan-shaped area of fertile land called a delta