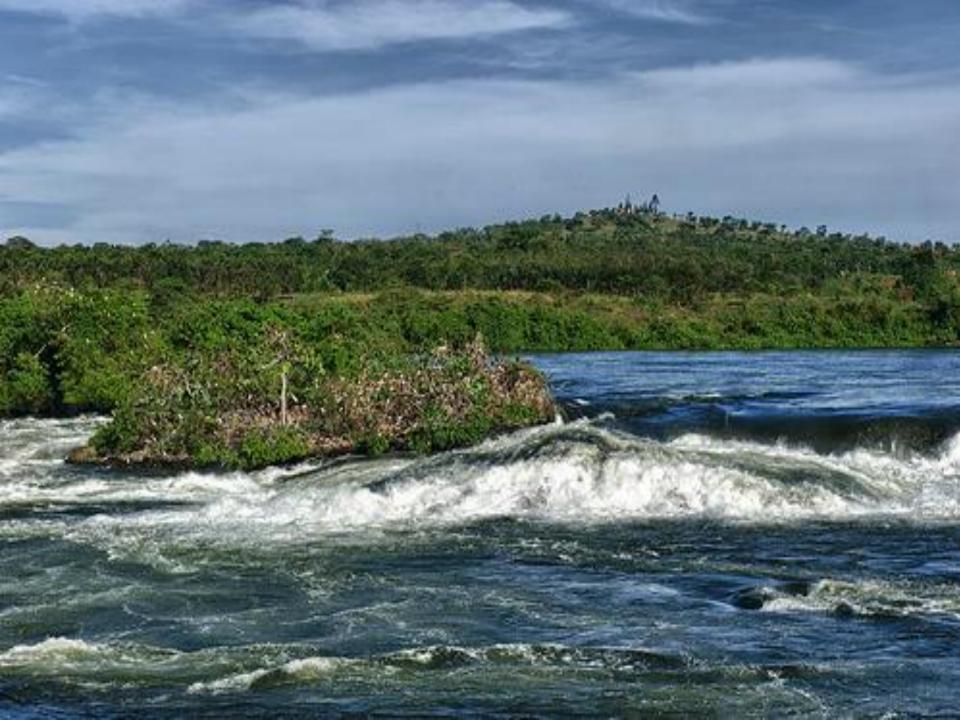

#### Protection

- Cataracts:
  - Prevent invasion from the South

 Rushing and swirling water was too difficult to travel.