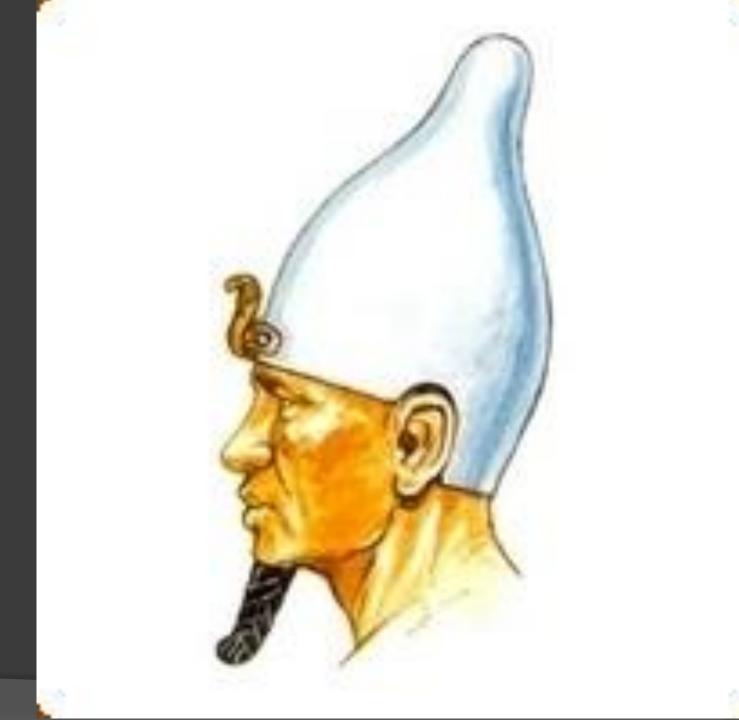

## UNITING EGYPT

Upper and Lower Egypt not united

Upper Egypt: white cone-shaped crown

Lower Egypt: red cone-shaped crown