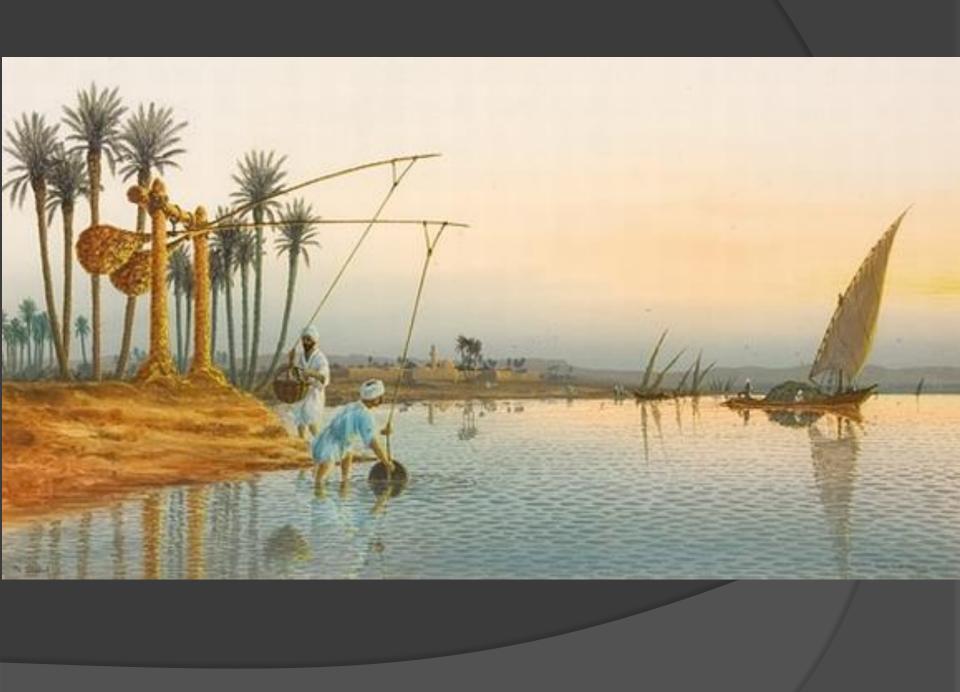

#### Advances

- Canals
  - Dug from the Nile for irrigation

- Shadoof
  - Bucket attached to a long pole to get water from the river.