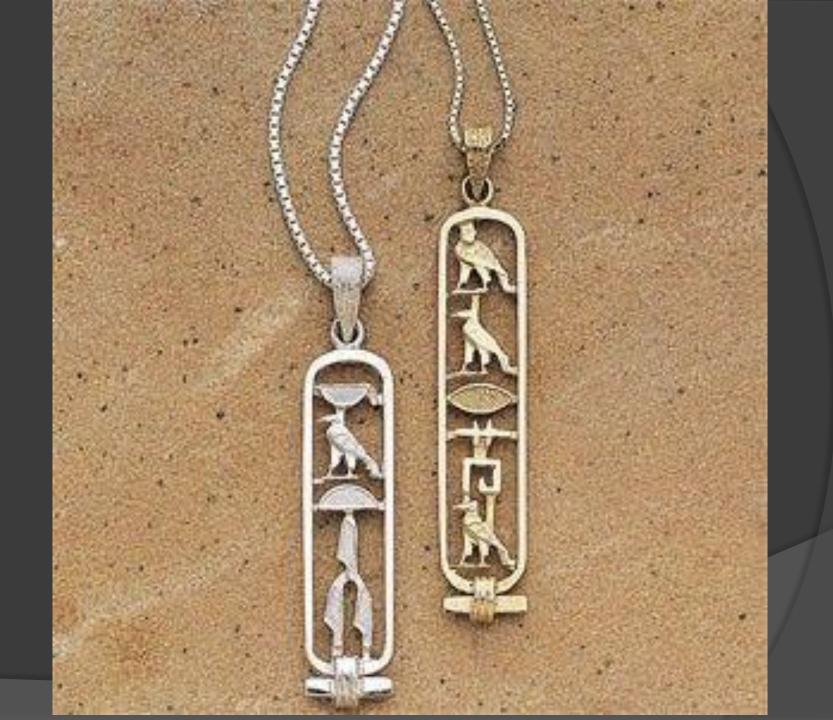

### Writing System

- Hieroglyphics
  - First just symbols
  - Eventually combination of pictures and sound symbols
- Scribes wrote on papyrus
  - Few could read and write hieroglyphics
  - School leads to career in government & business