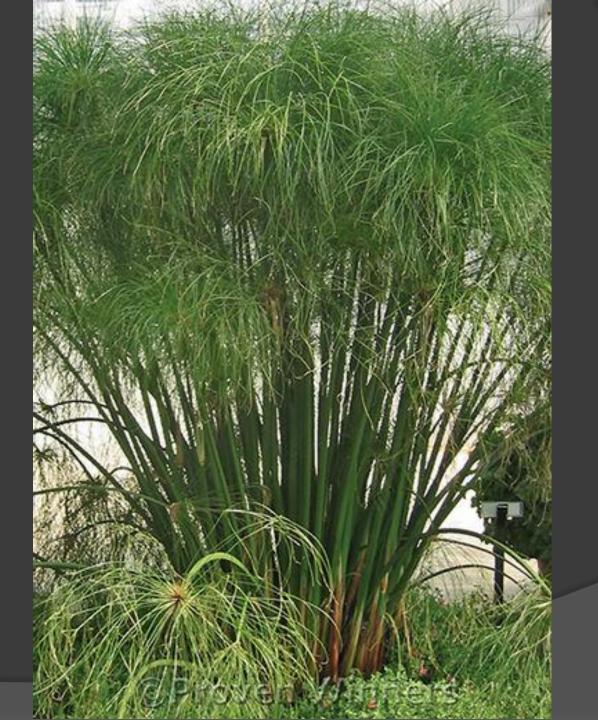

#### Versatile Plant

- Papyrus grew along the Nile River
- Used to make:
  - Paper
  - Sandals
  - Boats
  - Ropes
  - Paintbrushes
  - And more

Reproduction intendite.

Voir l'explication au verso.