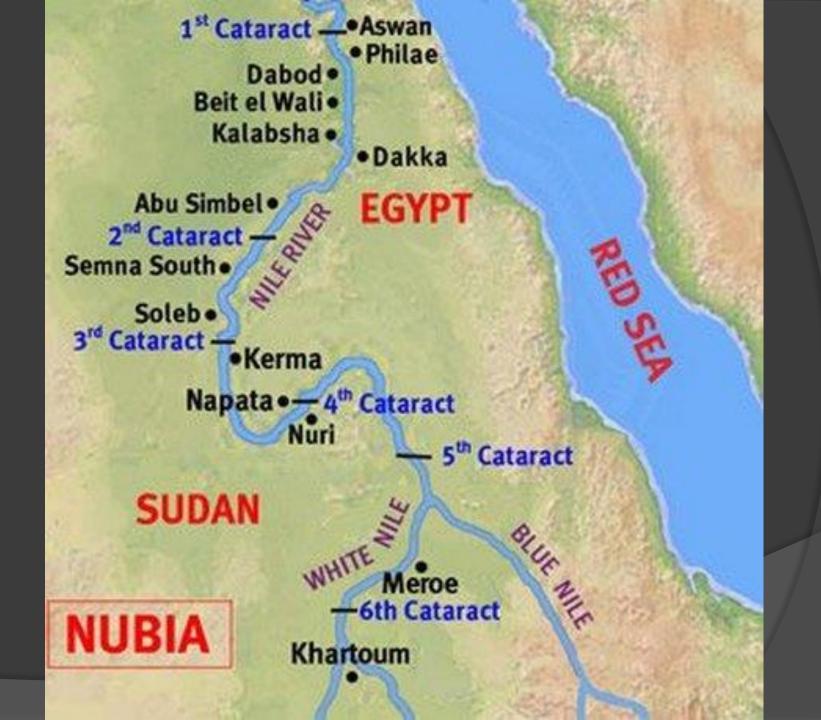

#### The Nile

- Is two separate rivers at its source
- Blue Nile
  - Flows out of the mountains
- White Nile

#### Protection

- Cataracts:
  - Prevent invasion from the South

 Rushing and swirling water was too difficult to travel.

# FORMING KINGDOMS

- Extra food meant other jobs
  - Artisans, merchants, traders
- Villages started popping up
- Caravans started to sell goods
  - Nubia: south Mesopotamia: northeast
- Learned different ways of life