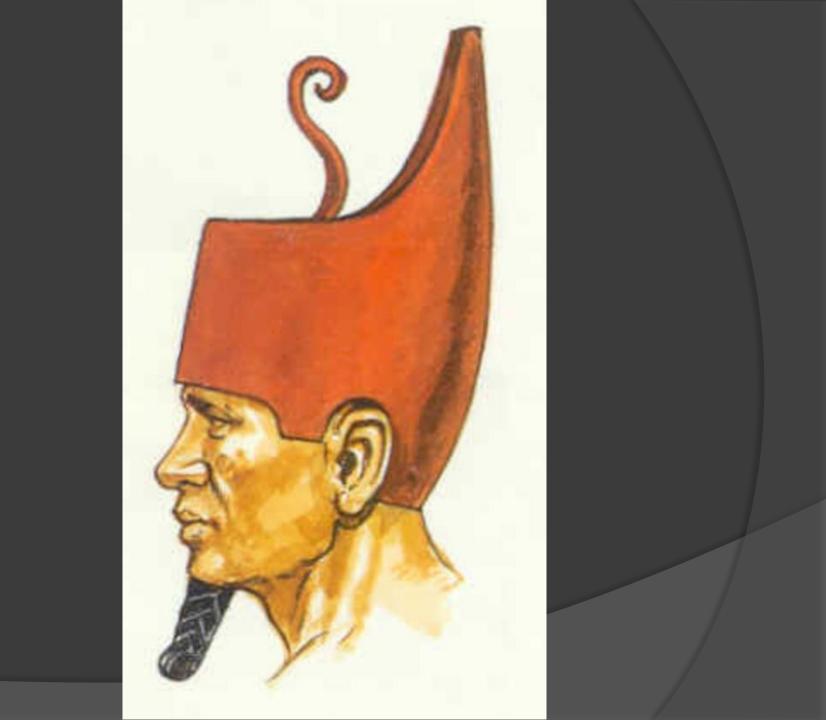

## UNITING EGYPT

Upper and Lower Egypt not united

Upper Egypt: white cone-shaped crown

Lower Egypt: red cone-shaped crown