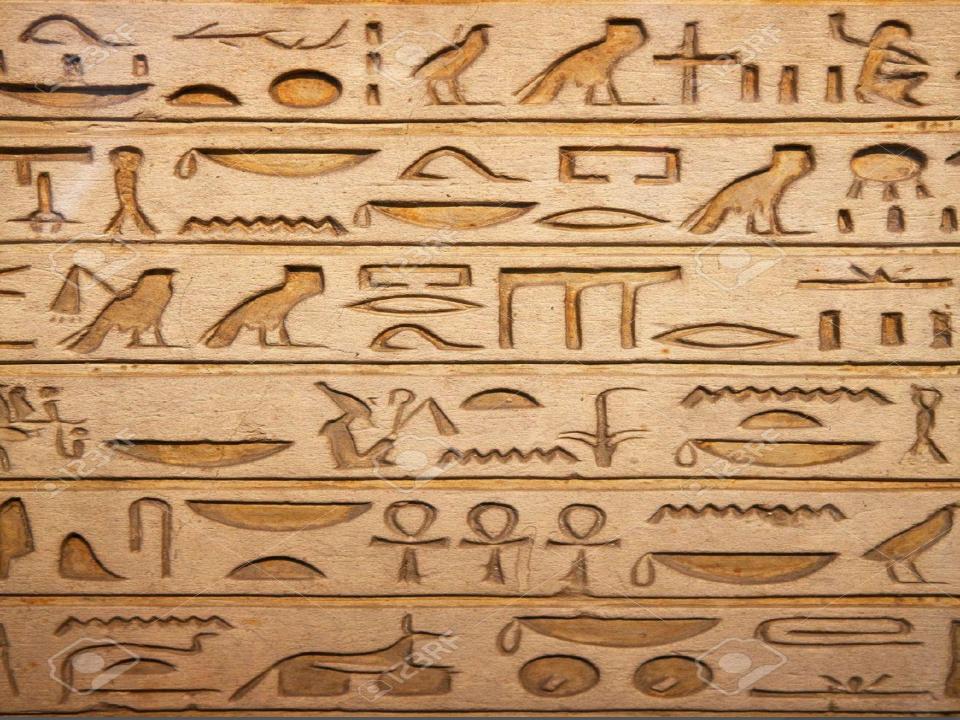

### Writing System

- Hieroglyphics
  - First just symbols
  - Eventually combination of pictures and sound symbols
- Scribes wrote on papyrus
  - Few could read and write hieroglyphics
  - School leads to career in government & business