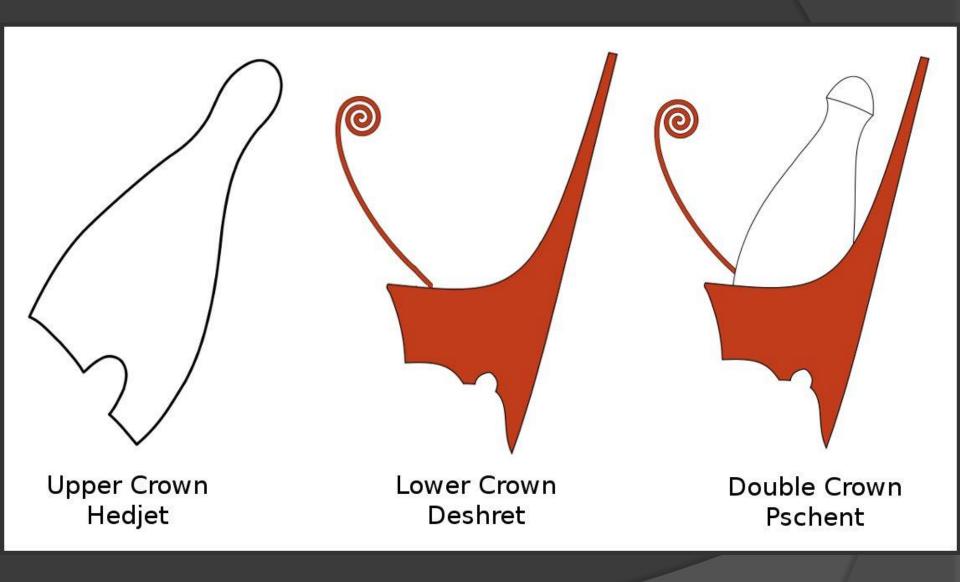

## UNITING EGYPT

Upper and Lower Egypt not united

Upper Egypt: white cone-shaped crown

Lower Egypt: red cone-shaped crown