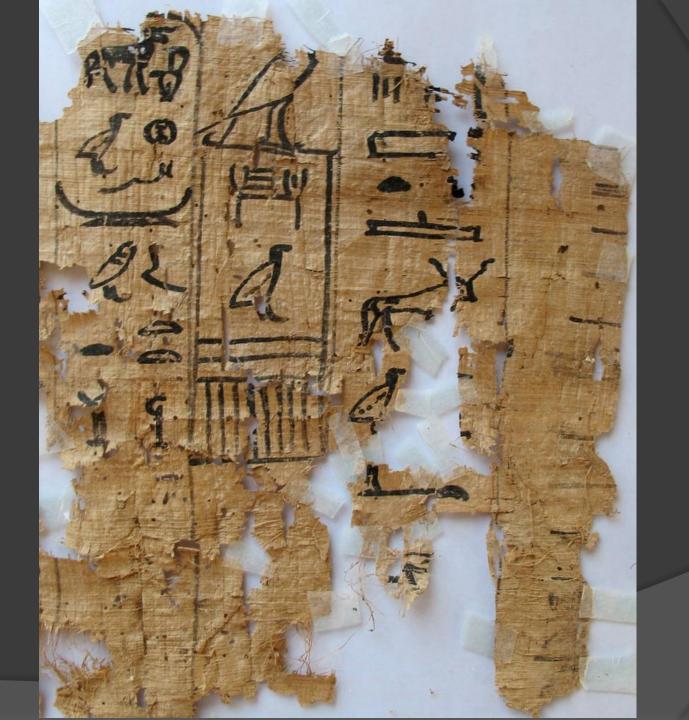

### Writing System

- Hieroglyphics
  - First just symbols
  - Eventually combination of pictures and sound symbols
- Scribes wrote on papyrus
  - Few could read and write hieroglyphics
  - School leads to career in government & business