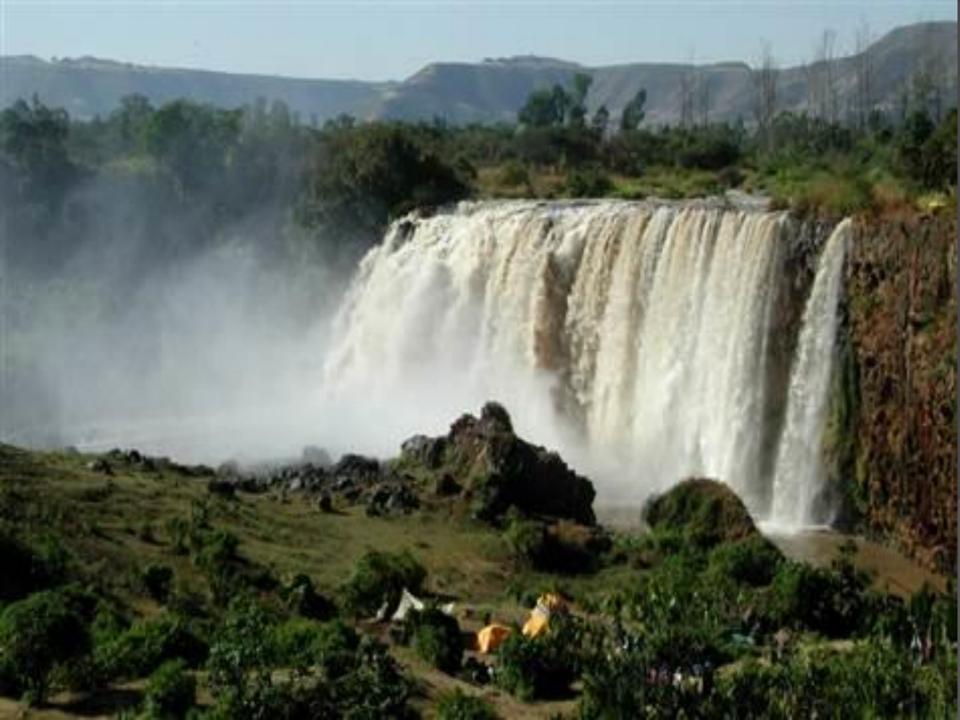

#### The Nile

- Is two separate rivers at its source
- Blue Nile
  - Flows out of the mountains
- White Nile