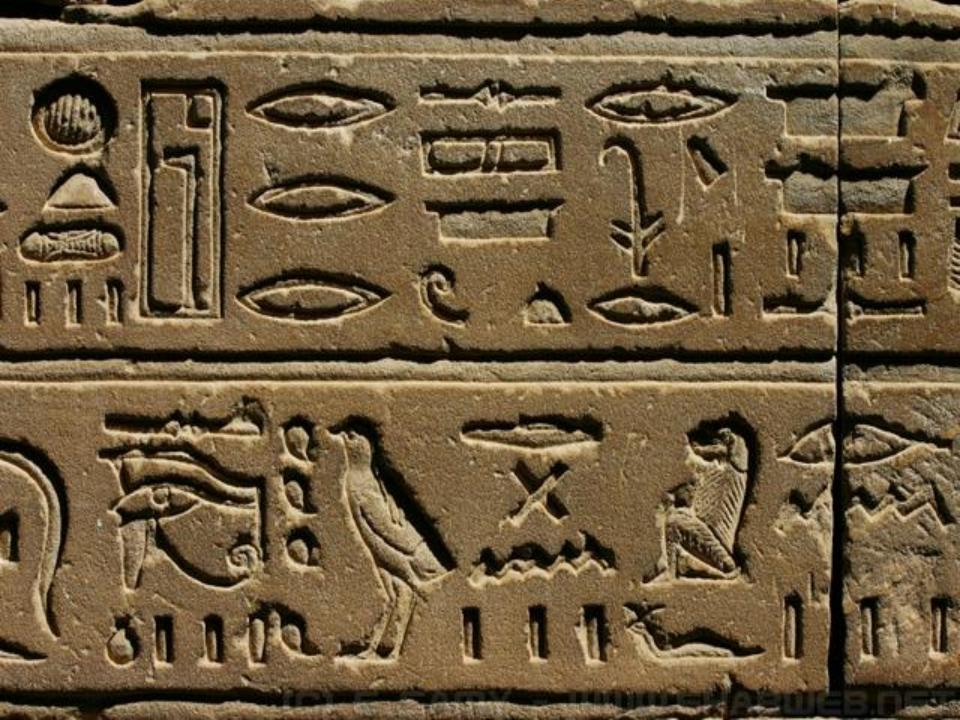

### Writing System

- Hieroglyphics
  - First just symbols
  - Eventually combination of pictures and sound symbols
- Scribes wrote on papyrus
  - Few could read and write hieroglyphics
  - School leads to career in government & business