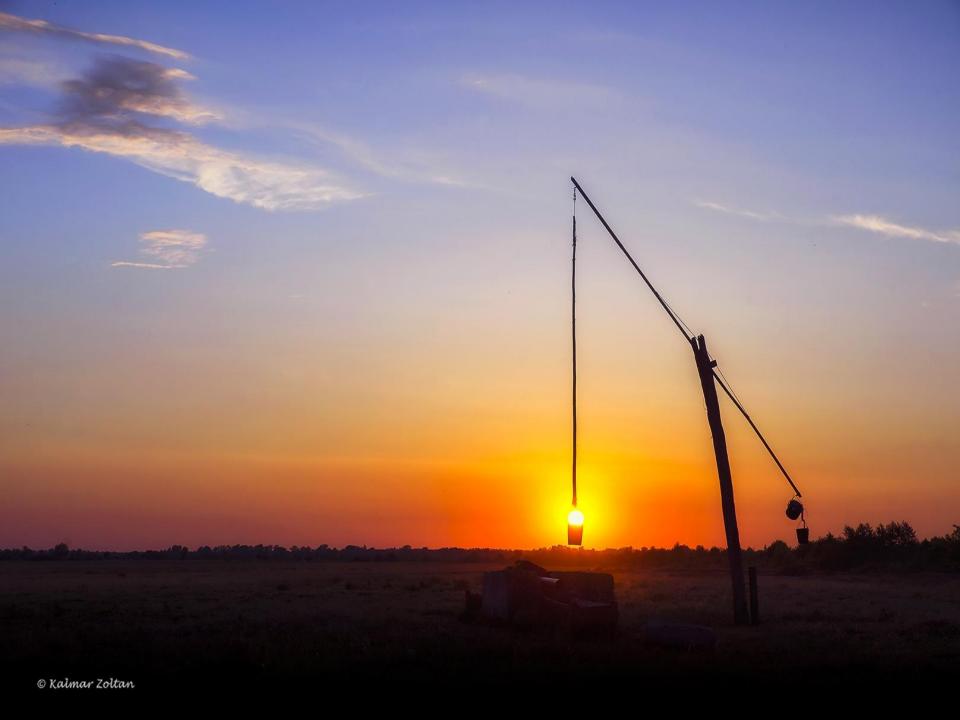

#### Advances

- Canals
  - Dug from the Nile for irrigation

- Shadoof
  - Bucket attached to a long pole to get water from the river.