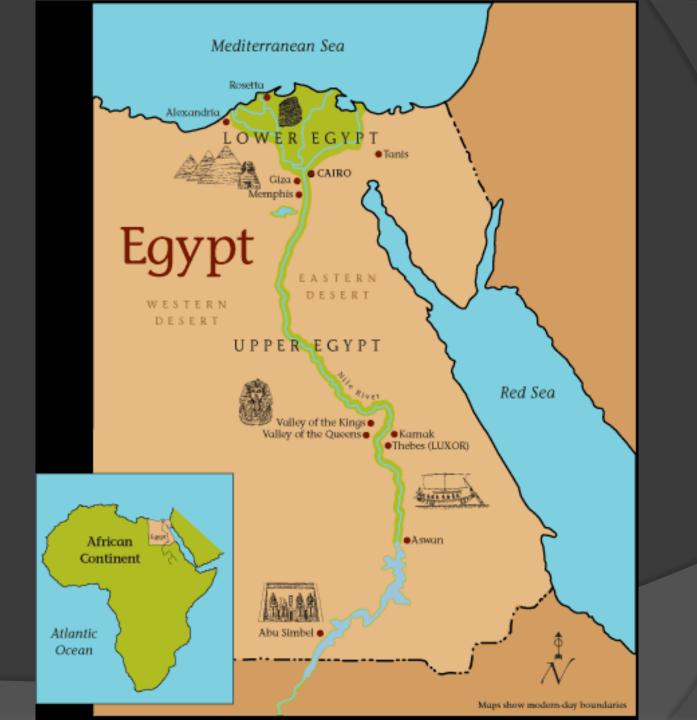

## Nile River Valley

- Nile River is longest river in the world
  - 4,145 miles long
  - Stretched from central Africa to Mediterranean Sea
  - Only major river that runs from south to north.
- Nile River often called the "lifeblood", "creator of all good", or "The Gift" of Egypt.

# Regions of Egypt

- Ancient Egypt includes two regions:
- Upper Egypt
  - Southern part
- Lower Egypt
  - Northern part

#### Delta

- Before Nile meets the Mediterranean Sea
  - Splits into many branches
- Form fan-shaped area of fertile land called a delta

#### Deserts

- Harsh deserts
  - Sahara: Largest desert in the world
  - Libyan & Eastern deserts acted as a natural <u>barrier</u> against invasions

# Flooding

- Nile River flooded each year
  - Predictable
  - Narrow corridor about 12 miles wide of fertile soil
  - Land covered in <u>silt</u>; made land look black
    - Kemet: "black land"
  - Dry land called "Red Land"
    - Due to its scorching hear