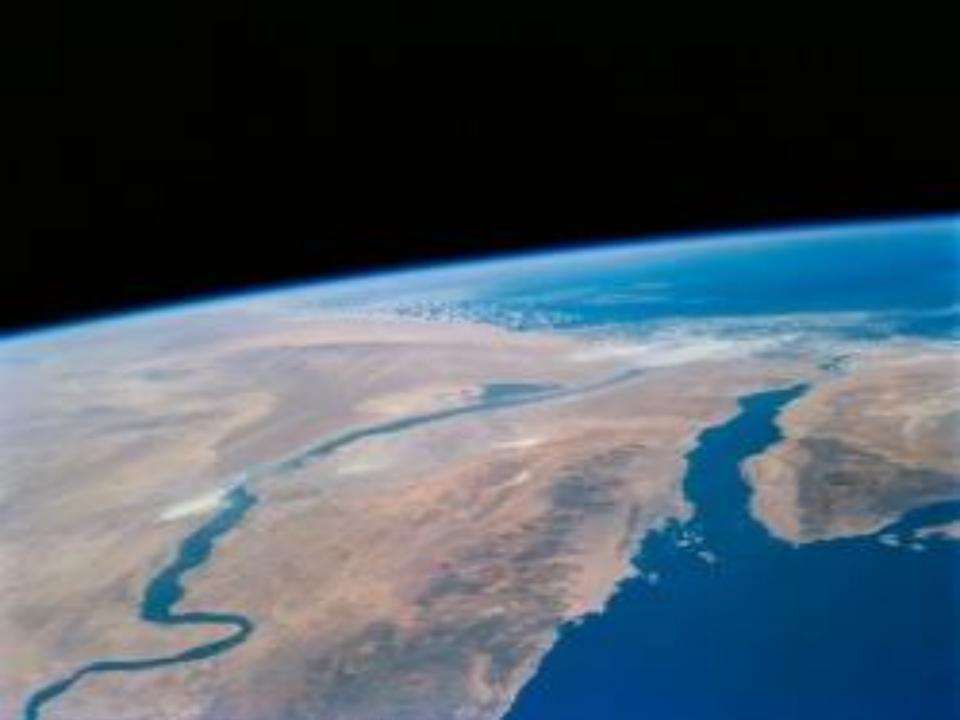

## Nile River Valley

- Nile River is longest river in the world
  - 4,145 miles long
  - Stretched from central Africa to Mediterranean Sea
  - Only major river that runs from south to north.
- Nile River often called the "lifeblood", "creator of all good", or "The Gift" of Egypt.