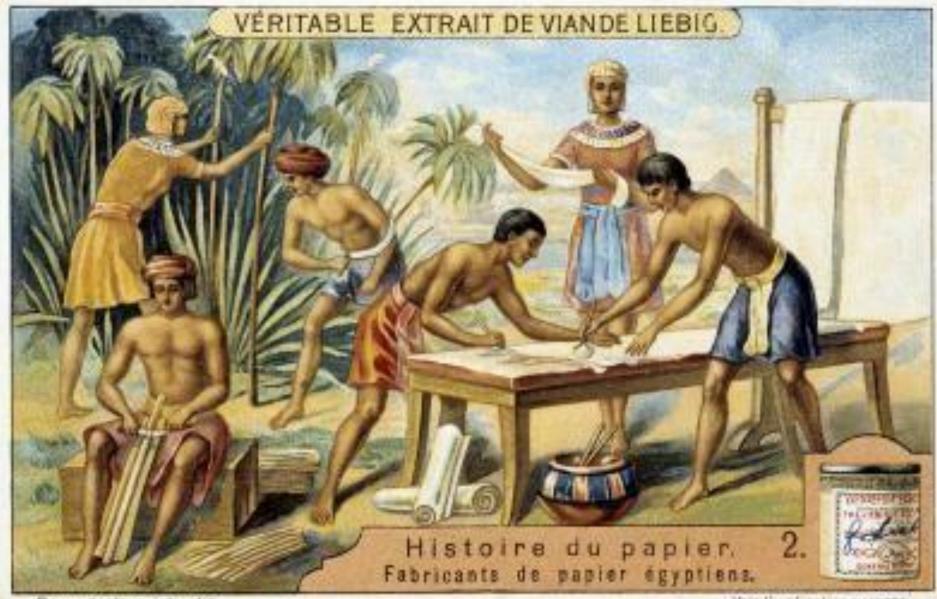

#### Versatile Plant

- Papyrus grew along the Nile River
- Used to make:
  - Paper
  - Sandals
  - Boats
  - Ropes
  - Paintbrushes
  - And more

Reproduction intendite.

Voir l'explication au verso.

### Writing System

- Hieroglyphics
  - First just symbols
  - Eventually combination of pictures and sound symbols
- Scribes wrote on papyrus
  - Few could read and write hieroglyphics
  - School leads to career in government & business