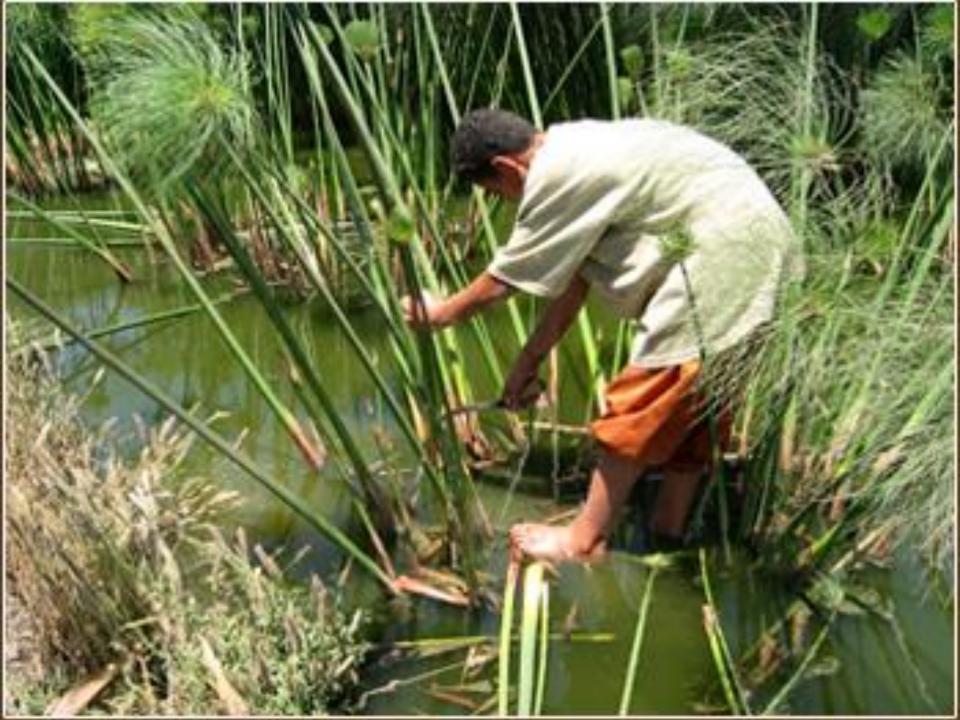

#### Versatile Plant

- Papyrus grew along the Nile River
- Used to make:
  - Paper
  - Sandals
  - Boats
  - Ropes
  - Paintbrushes
  - And more

Reproduction intendite.

Voir l'explication au verso.