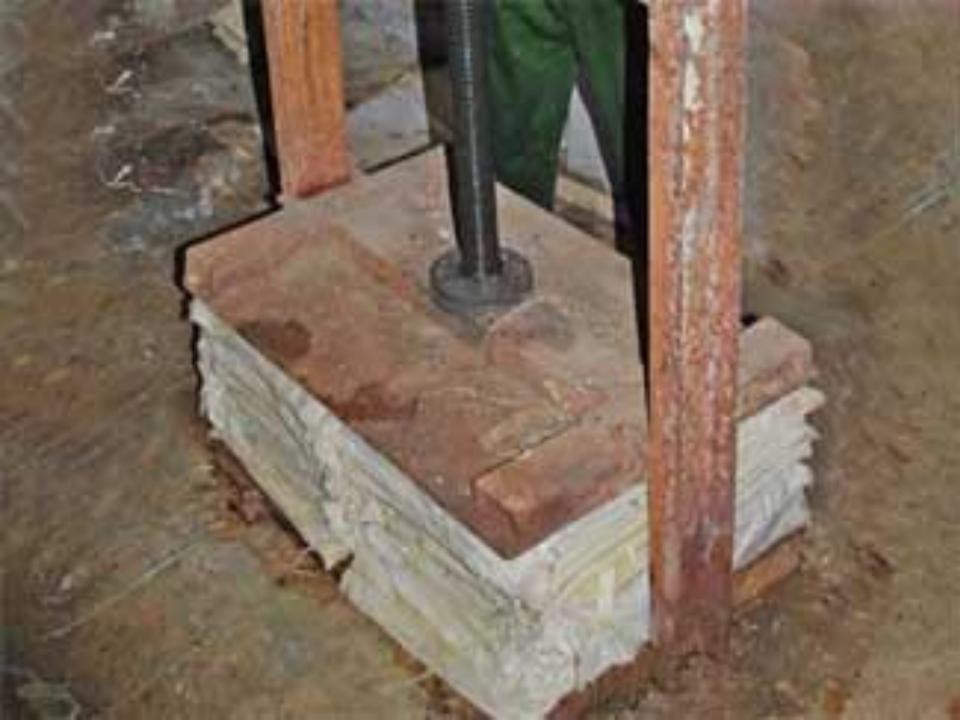

#### Versatile Plant

- Papyrus grew along the Nile River
- Used to make:
  - Paper
  - Sandals
  - Boats
  - Ropes
  - Paintbrushes
  - And more

Reproduction intendite.

Voir l'explication au verso.

### Writing System

- Hieroglyphics
  - First just symbols
  - Eventually combination of pictures and sound symbols
- Scribes wrote on papyrus
  - Few could read and write hieroglyphics
  - School leads to career in government & business