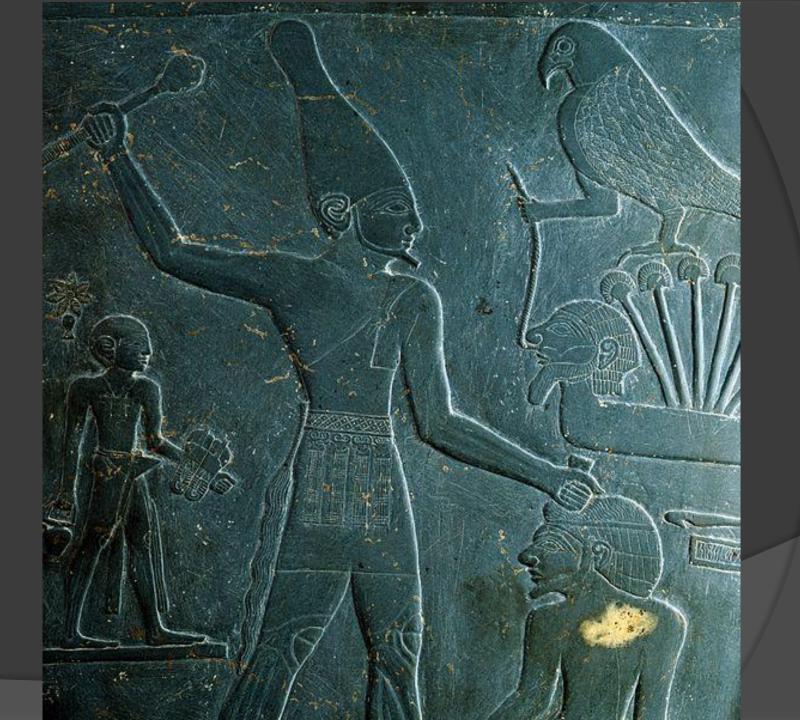

## Uniting the Kingdoms

- 3100 BC
- King Narmer (aka Menes) from Upper Egypt conquered Lower Egypt
  - Married one of the Lower Egypt's princesses
  - United both kingdoms
  - First time Egypt is ruled by one king

## <u>Dynasties</u>

- Menes considered Egypt's first pharaoh
  - Created the first dynasty in Egypt
- Menes built a new capital city
  - Later called <u>Memphis</u>
- 3100-332 BC: 32 different dynasties ruled Egypt
  - Old Kingdom, Middle Kingdom, New Kingdom